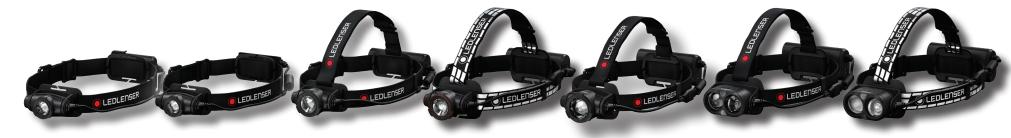

## Comparison Chart CORE & SIGNATURE HEADLAMP SERIES

| WATERPROOF | BRIGHTER | SMARTER |
|------------|----------|---------|
|            |          |         |

For more information on Ledlenser visit www.tightlines.co.nz

\* 2 year standard warranty plus 5 year extended warranty with online registration.

|                          | H5 CORE      | H5R CORE     | H7R CORE     | H7R SIGNATURE | H15R CORE    | H19R CORE   | H19R SIGNATURE |
|--------------------------|--------------|--------------|--------------|---------------|--------------|-------------|----------------|
| BATTERIES                | 2 X AA       |              |              |               |              |             |                |
| LUMENS (MAX)             | 350          | 500          | 1000         | 1200          | 2500         | 3500        | 4000           |
| BEAM RANGE<br>(MAX)      | 160m         | 200m         | 250m         | 260m          | 250m         | 300m        | 330m           |
| BURN TIME (MIN)          | 20hrs        | 50hrs        | 65hrs        | 65hrs         | 80hrs        | 20hrs       | 20hrs          |
| WEIGHT                   | 178g         | 167g         | 259g         | 259g          | 380g         | 374g        | 374g           |
| ADVANCED FOCUS<br>STSTEM | $\checkmark$ | $\checkmark$ | $\checkmark$ | $\checkmark$  | $\checkmark$ | Fusion Beam | Fusion Beam    |
| LIGHT FUNCTIONS          | 3            | 3            | 3            | 7             | 3            | 4           | 8              |
| WATERPROOF               | IP67         |              |              |               |              | IP68        |                |